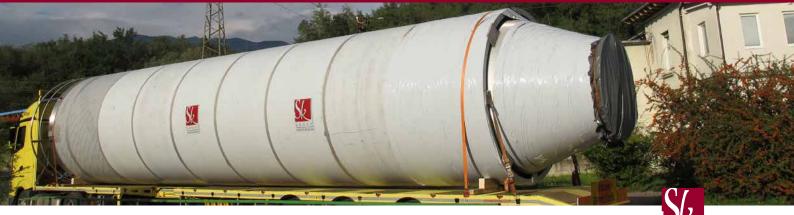

## PROJECT: Storage silos for bulk materials, FPS 51000 L and 90000 L

Vertical vessel in cylindrical form, single wall, without insulation. The tank is without legs and is to be placed and fixed on a stable basis.

## FPS 51000 L

| Diameter             | 2200 mm                  |
|----------------------|--------------------------|
| Tank wall height     | 12600 mm                 |
| Total height approx. | 14000 mm                 |
| Material             | stainless steel EN1.4301 |

## FPS 90000 L

| Diameter             | 2900 mm                  |
|----------------------|--------------------------|
| Tank wall height     | 12600 mm                 |
| Total height approx. | 14000 mm                 |
| Material             | stainless steel EN1.4301 |