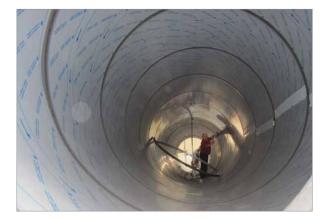

## Surface and welds finishing:

|         | external                                                                                   | internal (product wetted)                                                                                                                                         |
|---------|--------------------------------------------------------------------------------------------|-------------------------------------------------------------------------------------------------------------------------------------------------------------------|
| Surface | no additional surface<br>finishing                                                         | no additional surface finishing                                                                                                                                   |
| Welds   | weld surface chemically<br>passivated and cleaned,<br>unbrushed,<br>visible weld structure | butt welds flat brushed with grain<br>120 to final roughness Ra<1,2 μm<br>(K120)<br>corner welds brushed with grain<br>120 to final roughness Ra<1,2 μm<br>(K120) |