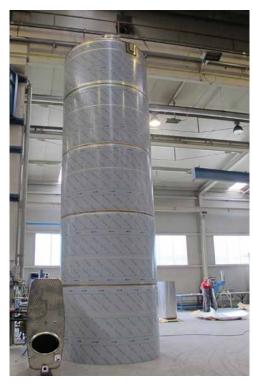

## PROJECT: Storage silos for bulk materials, FPS 51000 L and 90000 L

Vertical vessel in cylindrical form, single wall, without insulation. The tank is without legs and is to be placed and fixed on a stable basis.

## FPS 51000 L

| Diameter             | 2200 mm                  |
|----------------------|--------------------------|
| Tank wall height     | 12600 mm                 |
| Total height approx. | 14000 mm                 |
| Material             | stainless steel EN1.4301 |

## FPS 90000 L

| Diameter             | 2900 mm                  |
|----------------------|--------------------------|
| Tank wall height     | 12600 mm                 |
| Total height approx. | 14000 mm                 |
| Material             | stainless steel EN1.4301 |